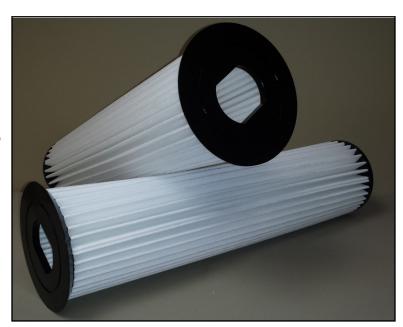

## PLEATED 07A BAG CARTRIDGE LINE

A COMBINATION OF THE BEST FEATURES OF FILTER BAGS AND CARTRIDGES INTO A SINGLE UNIT

CSD'S PB07A PLEATED CARTRIDGE
DESIGN OFFERS A HIGHLY EFFECTIVE FILTER
SOLUTION BOTH IN PERFORMANCE & COST.

THE ENGINEERED MEDIA BENEFITS ARE MULTIPLIED BY THE PLEAT TECHNOLOGY AND THE INCREASED SURFACE AREA. THESE COMBINED FEATURES RESULT IN EXCELLENT PARTICULATE REMOVAL, HIGH DIRT HOLDING CAPACITY & WITH LESS MAINTENANCE.