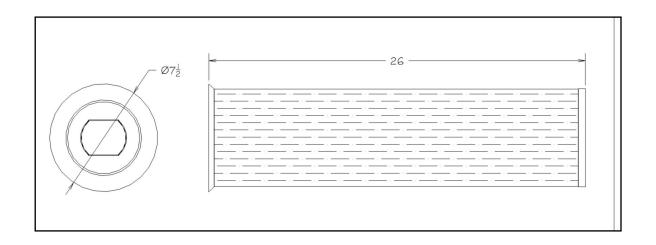

| MEDIA                                                         | Micron           | CSD P/N        |
|---------------------------------------------------------------|------------------|----------------|
| CELLULOSE/SYNTHETIC BLEND                                     | 1 Micron; 1/10   | PB07AA1-28     |
|                                                               | 5 MICRON; 5/20   | PB07AA5-28     |
|                                                               | 10 Micron; 10/30 | PB07AA10-28    |
| SYNTHETIC MICROFIBER BLEND                                    | 1 Micron; 1/3    | PB07AB1-28     |
|                                                               | 5 Micron; 5/15   | PB07AB5-28     |
|                                                               | 10 Micron, 10/25 | PB07AB10-28    |
|                                                               | 20 Micron; 20/40 | PB07AB20-28    |
|                                                               | 50 Micron; 50/70 | PB07AB50-28    |
| SYNTHETIC/POLY BLEND WITH<br>HIGH PLEAT STRENGTH<br>INTEGRITY | 5 Micron         | PB07ANPF5-28   |
|                                                               | 25 MICRON        | PB07ANPF25-28  |
|                                                               | 100 Micron       | PB07ANPF100-28 |